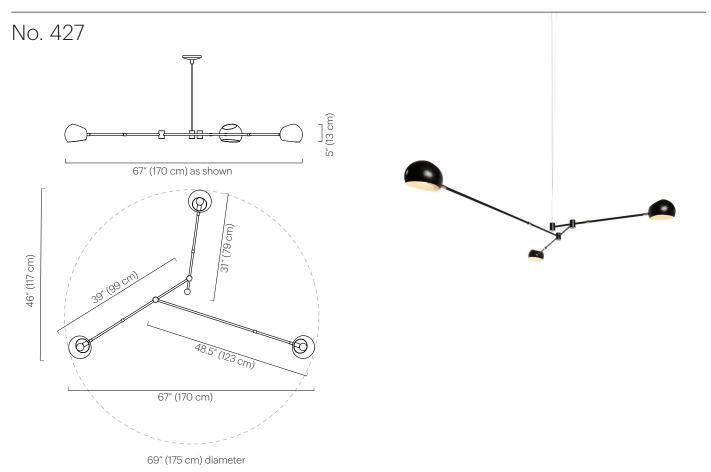

#### **Dimensions**

Fixture diameter: 69" (175 cm) Fixture height: 5" (13 cm) Ceiling mount diameter: 5" (13 cm) Arm lengths: 48.5" / 39" / 31" (123 cm / 99 cm / 79 cm) Minimum overall height: 7" (18 cm) Shade: 6" Ø x 5.5" H (15 Ø x 14 cm H)