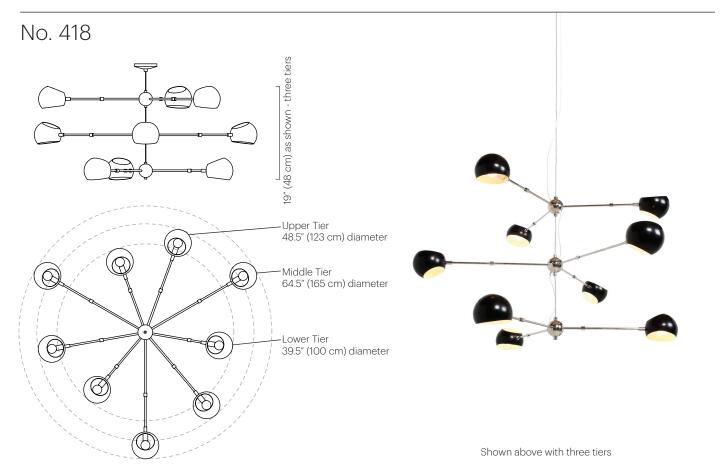

# Remarks

Specify drop length. Approx. 6" of extra cable and cord included. Specify number of tiers. Two tier minimum (six shades). Each tier has three shades. Tiers may be specified with different diameters.

#### **Dimensions**

Tiers are available in four standard diameters: 39.5" / 48.5" / 56.5" / 64.5" (100 cm / 123 cm / 144 cm / 164 cm) or specify custom tier diameters. Min. diameter of tier: 24" (61 cm) Max. diameter of tier: 72" (183 m) Ceiling mount diameter: 5" (13 cm) Standard distance between tiers: 7" (18 cm) Minimum overall height: Two tiers: 13" (33 cm) Three tiers: 20" (51 cm) Shade: 6" Ø x 5.5" H (15 Ø x 14 cm H)