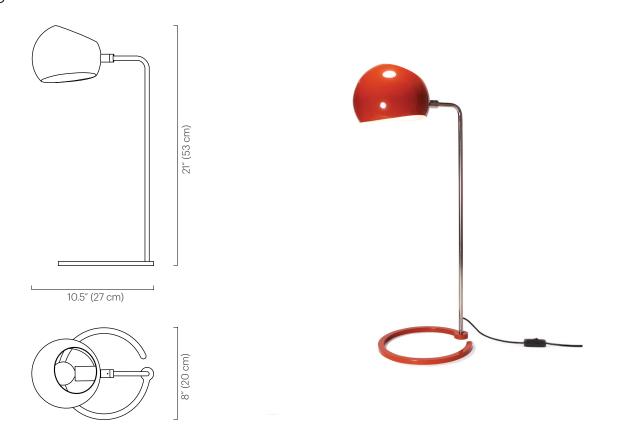

#### **Dimensions**

10.5" D x 8" W x 21" H (27 D x 20 W x 53 cm H) Shade: 6" Ø x 5.5" H (15 Ø x 14 cm H)

 $\epsilon$