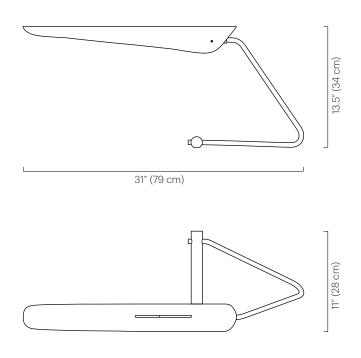

# Dimensions

31" D x 11" W x 13.5" H (79 D x 28 W x 34 cm H) Shade: 3" Ø x 23" L (8 Ø x 58 cm L)

STOREFRONT 38 Walker Street New York, NY 10013 212 966 3433

February 2019