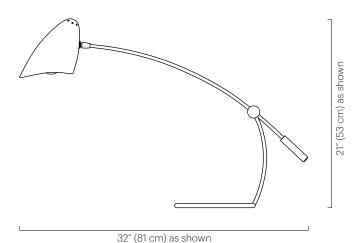

#### **Dimensions**

Base: 9" Ø (23 cm) Height variable. Adjusts up to 36.5" H (93 cm) Bullet Shade: 9" H x 6" W x 6.5" D (23 H x 15 W x 17 cm D) Bottle Shade: 8.5" H x 5.5" W 8.5" D (22 H x 14 W x 22 cm D)