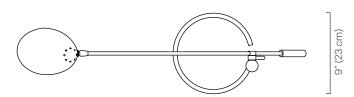

#### **Dimensions**

Base: 9" Ø (23 cm) Height variable. Adjusts up to 36.5" H (93 cm) Bullet Shade: 9" H x 6" W x 6.5" D (23 H x 15 W x 17 cm D) Bottle Shade: 8.5" H x 5.5" W 8.5" D (22 H x 14 W x 22 cm D)