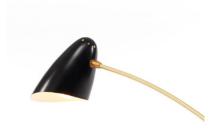

# No. 109

Bullet shade option

#### Description

The Adjustable Arc features a counterweighted arm that adjusts up and down to desired height. The handspun aluminum shade rotates 320 degrees to cast light directionally. May be ordered with Bullet or Bottle shades.

# Shade Color Bullet

Black Satin (ivory satin interior)

Polished Nickel